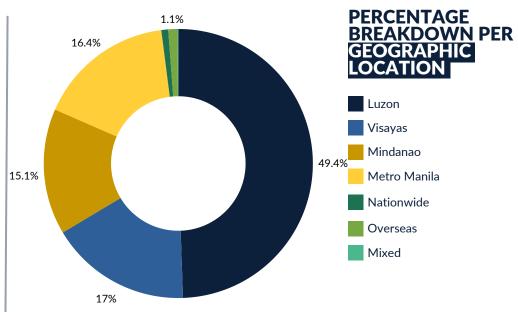

# NO. OF CULTURAL PROPERTIES IN THE PUBLIC DATABASE

The following numbers represent the cultural properties in the Registry which are accessible to the public through the online portal.

10,841

New

**Updated** 