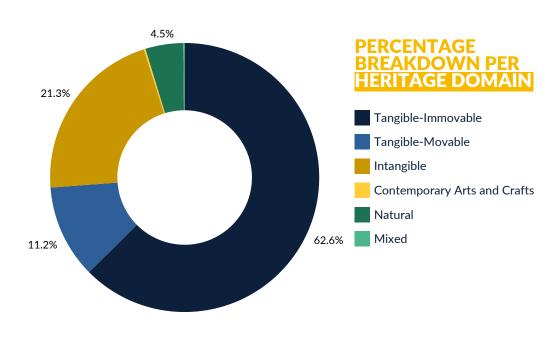

# NO. OF CULTURAL PROPERTIES IN THE PUBLIC DATABASE

The following numbers represent the cultural properties in the Registry which are accessible to the public through the online portal.

10,841

New

**Updated** 