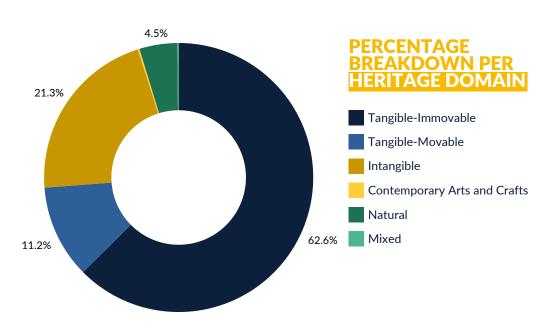

## NO. OF CULTURAL PROPERTIES IN THE PUBLIC DATABASE

The following numbers represent the cultural properties in the Registry which are accessible to the public through the online portal.

10,837

New

4

**Updated** 