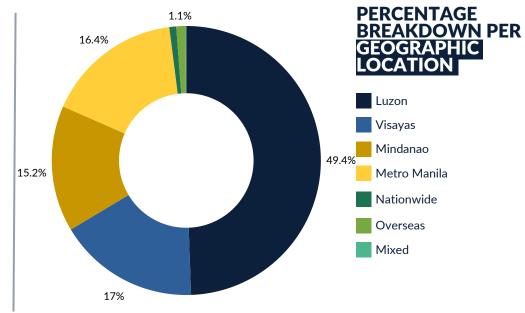

## NO. OF CULTURAL PROPERTIES IN THE PUBLIC DATABASE

The following numbers represent the cultural properties in the Registry which are accessible to the public through the online portal.

10,837

New

4

**Updated** 