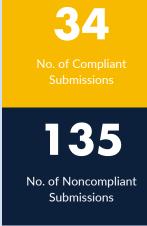

# SUBMISSION RECORD

| Cumulative (2017-2025) | <b>Annual</b> (2025) |
|------------------------|----------------------|
| 5                      | -1                   |
| 11                     | 0                    |
| 2                      | 0                    |
| 1,362                  | 169                  |