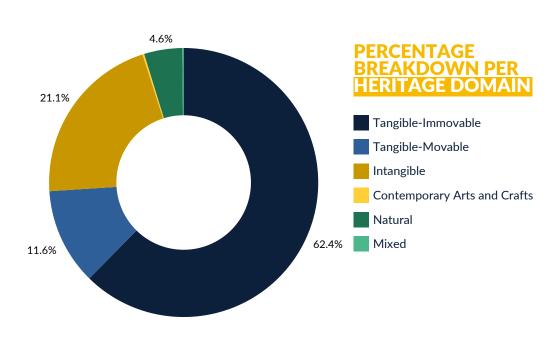

|

| REGION IV-A |
|-------------|
| REGION IV-B |
| REGION V    |
| REGION VI   |
| REGION VII  |
| REGION VIII |
|             |

| 146/147 (99%)  |
|----------------|
| 59/78 (76%)*   |
| 75/120 (63%)   |
| 102/139 (73%)* |
| 78/136 (57%)   |
| 98/149 (66%)   |

| REGION IX   | 62/75 (83%)  |
|-------------|--------------|
| REGION X    | 87/98 (89%)* |
| REGION XI   | 49/54 (91%)* |
| REGION XII  | 44/53 (83%)  |
| REGION XIII | 58/78 (74%)  |
| <b>k</b>    |              |

Scan to visit page:

\* Submissions increased based on previous report.

## NO. OF CULTURAL PROPERTIES IN THE PUBLIC DATABASE

The following numbers represent the cultural properties in the Registry which are accessible to the public through the online portal.

10,989

New **33** 

Updated 48

Unpublished 17





Scan to visit page:

NO. OF CULTURAL PROPERTIES
IN MAPAMANA
The Web Mapping Database

8,665