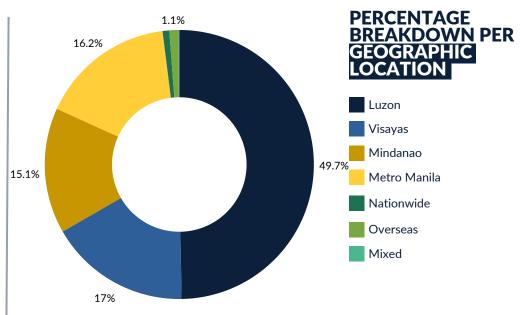

|

| REGION IV-A |
|-------------|
| REGION IV-B |
| REGION V    |
| REGION VI   |
| REGION VII  |
| REGION VIII |
|             |

| 146/147 (99%)  |
|----------------|
| 59/78 (76%)*   |
| 75/120 (63%)   |
| 102/139 (73%)* |
| 78/136 (57%)   |
| 98/149 (66%)   |

| REGION IX   | 62/75 (83%)  |
|-------------|--------------|
| REGION X    | 87/98 (89%)* |
| REGION XI   | 49/54 (91%)* |
| REGION XII  | 44/53 (83%)  |
| REGION XIII | 58/78 (74%)  |
| <b>k</b>    |              |

Scan to visit page:

\* Submissions increased based on previous report.

## NO. OF CULTURAL PROPERTIES IN THE PUBLIC DATABASE

The following numbers represent the cultural properties in the Registry which are accessible to the public through the online portal.

10,989

New **33** 

Updated 48

Unpublished 17





Scan to visit page:

NO. OF CULTURAL PROPERTIES
IN MAPAMANA
The Web Mapping Database

8,665