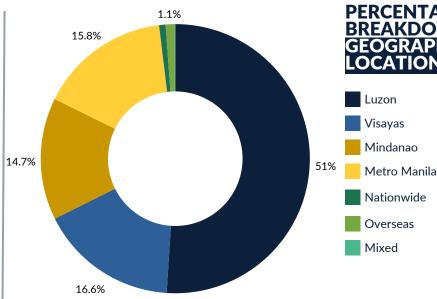

## **NO. OF CULTURAL PROPERTIES** IN THE PUBLIC DATABASE

properties in the Registry which are accessible to the public through the online portal

New **357** 

Updated **27** 

Scan to visit page: