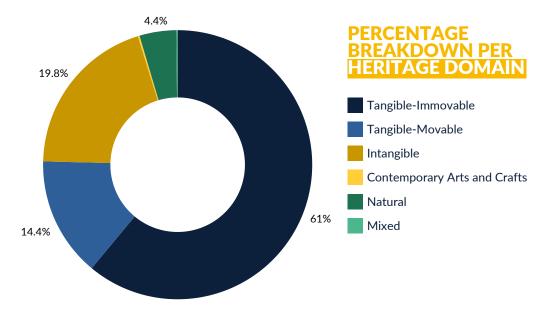

## **NO. OF CULTURAL PROPERTIES** IN THE PUBLIC DATABASE

properties in the Registry which are accessible to the public through the online portal

New **357** 

Updated **27** 

Scan to visit page: